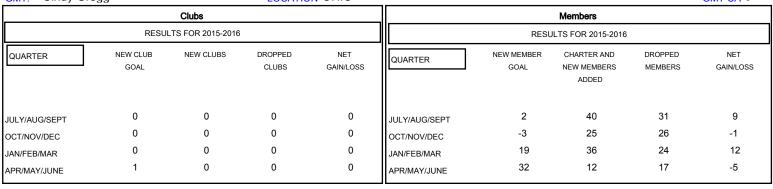

## MONTHLY MEMBERSHIP PROGRESS REPORT

District 13 F

Results as of: 5/31/2016

GMT: Cindy Gregg LOCATION OHIO GMT CA 1

| DROPPED CLUBS: 0 |    | 28 CLUBS OF 35 ADDED 1 OR MORE<br>NEW MEMBERS | GENDER DISTRIBUTION |              |  |
|------------------|----|-----------------------------------------------|---------------------|--------------|--|
|                  |    |                                               | MALE                | 777 (70.89%) |  |
|                  |    |                                               | FEMALE              | 319 (29.11%) |  |
| DROPPED MEMBERS  |    |                                               |                     |              |  |
| DECEASED         | 12 | CLICK HERE FOR HEALTH                         |                     |              |  |
| CLUB CANCELLED   | 0  | ASSESSMENT DATA                               | FAMILY UNIT MEMBERS |              |  |
| OTHER            | 86 |                                               | HEAD OF HOUSEHOLD   |              |  |
| TOTAL            | 98 | NON-HEAD OF HOUSEHOLD                         |                     |              |  |