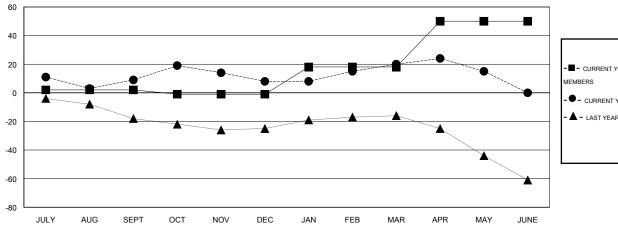

## GOALS AND ACTUAL MEMBERS CUMULATIVE

| - CURRENT YEAR GOALS FOR NEW |  |
|------------------------------|--|
| MEMBERS                      |  |

- CURRENT YEAR ACTUAL MEMBERS

- ▲ - LAST YEAR ACTUAL MEMBERS